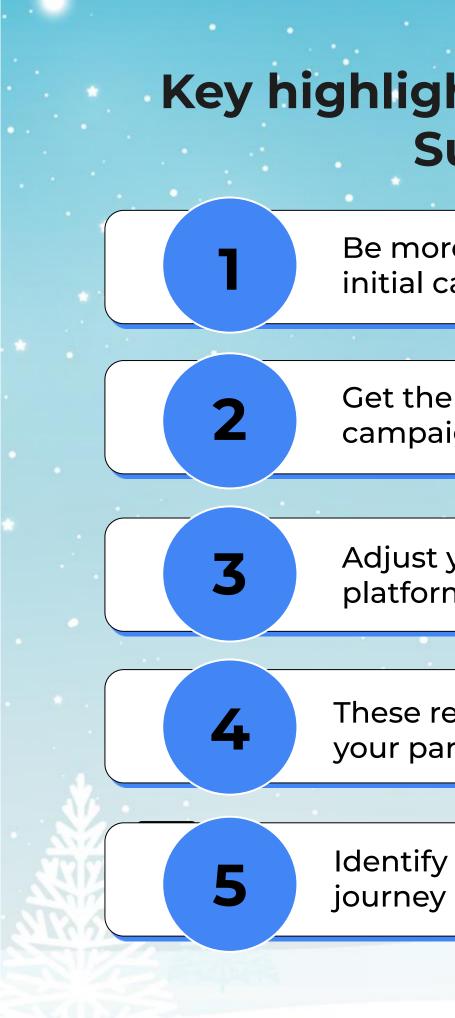

# Key highlights for Intelligent Bid Suggestions

Be more prepared as you complete the initial campaign setup

Get the chance to revise bids even after campaigns are live

Adjust your campaigns daily to reflect the platform's shifting dynamics.

These recommendations were chosen to fit your particular advertiser category.

Identify these opportunities across your journey on the ads manager