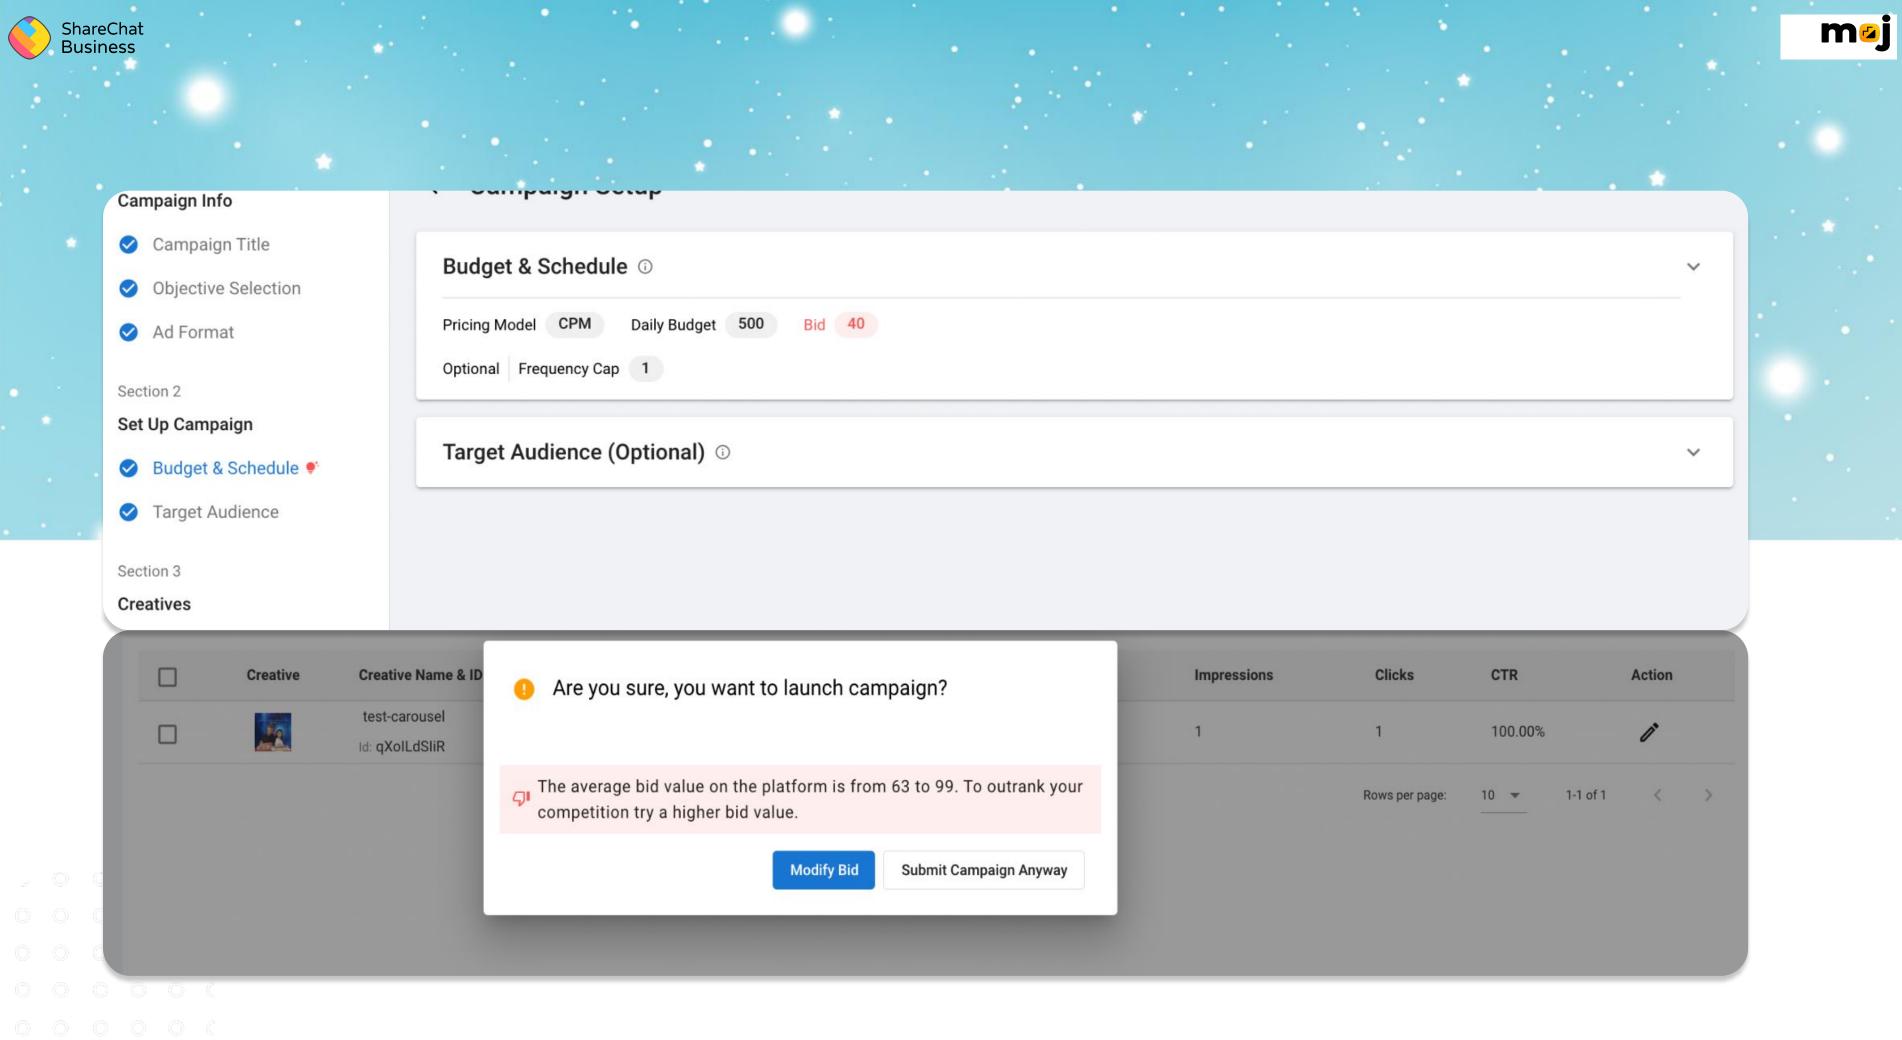

## **Demo - throughout the** campaigning journey

Healthy User Base helps your campaign reach the right set of audience across all relevant languages. Range <70% to 100%>

Average User Base indicates scope for adding more languages in your creatives in order to reach the right set of audience. Range <40% to 70%>

Low User Base can hamper your campaign from reaching the right audience. Please add all relevant languages in the creatives' targeting and try adding creatives in different languages too. Range <00% to 40%>

We'll strongly recommended to go with Healthy User Base