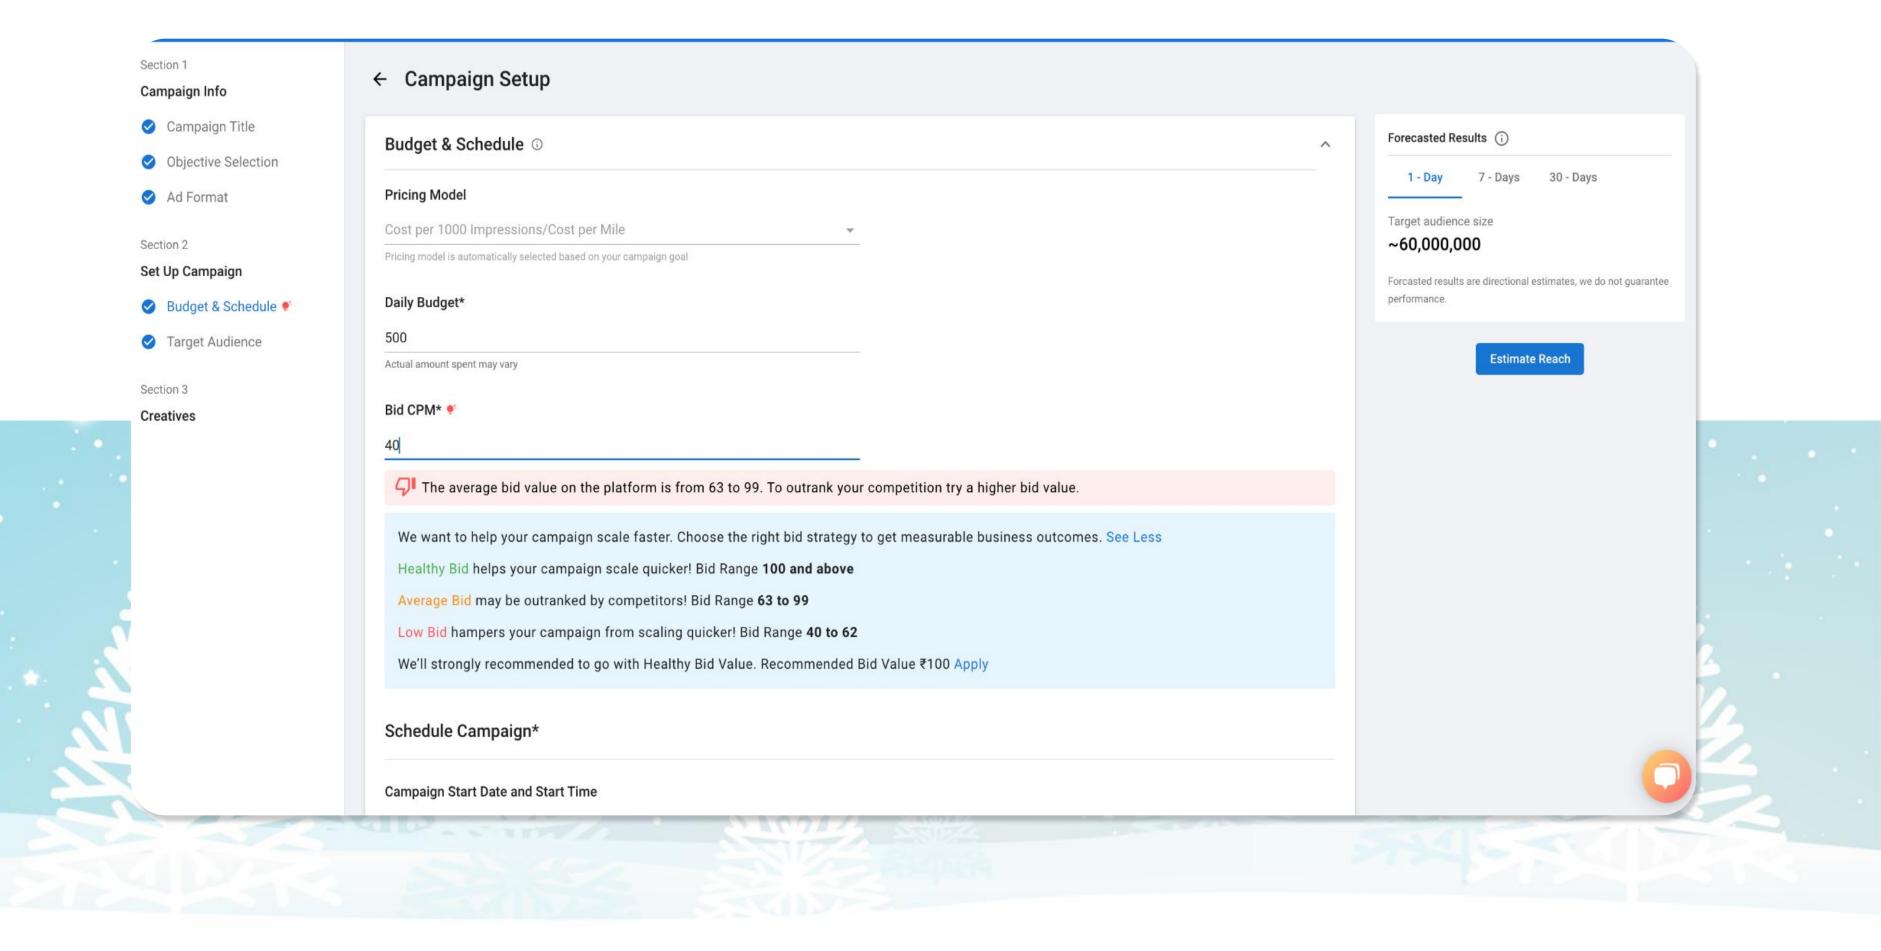

## **Demo - throughout the** campaigning journey

Healthy User Base helps your campaign reach the right set of audience across all relevant languages. Range <70% to 100%>

Average User Base indicates scope for adding more languages in your creatives in order to reach the right set of audience. Range <40% to 70%>

Low User Base can hamper your campaign from reaching the right audience. Please add all relevant languages in the creatives' targeting and try adding creatives in different languages too. Range <00% to 40%>

We'll strongly recommended to go with Healthy User Base