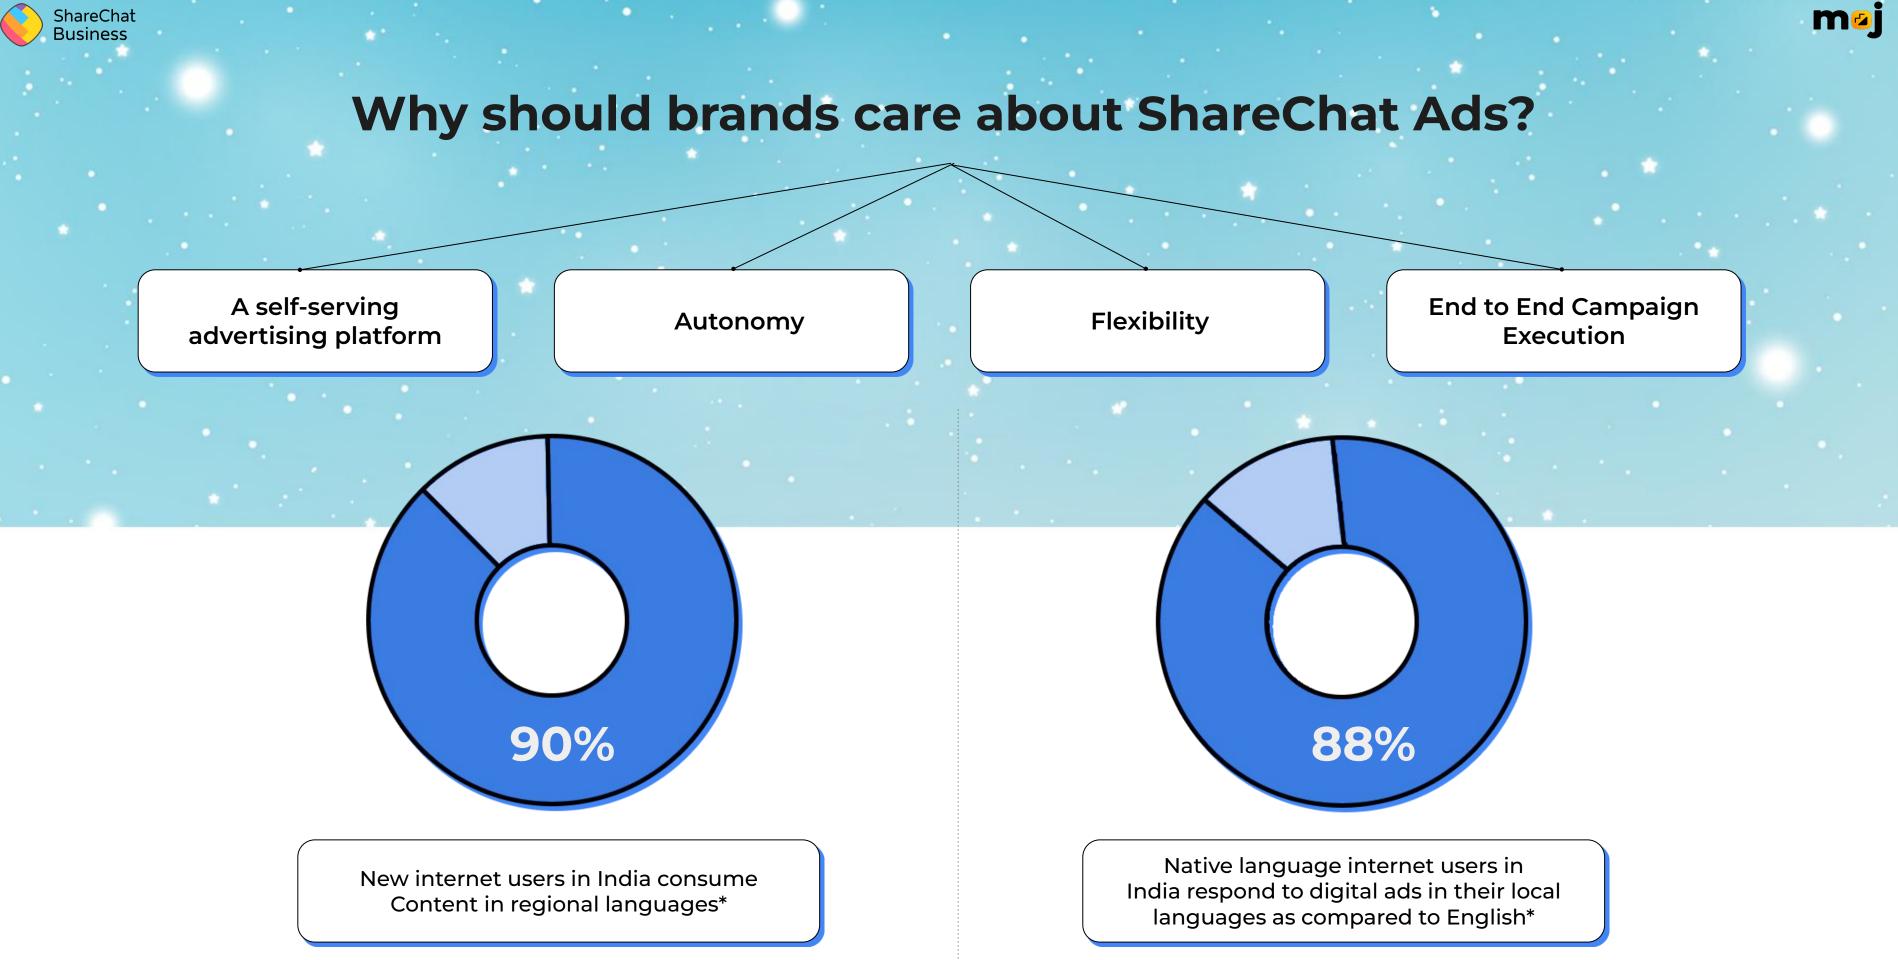

# Effective Advertising: Increased Conversions

Self Serve

ADVOCACY

### **ENGAGEMENT**

### **INNOVATION**