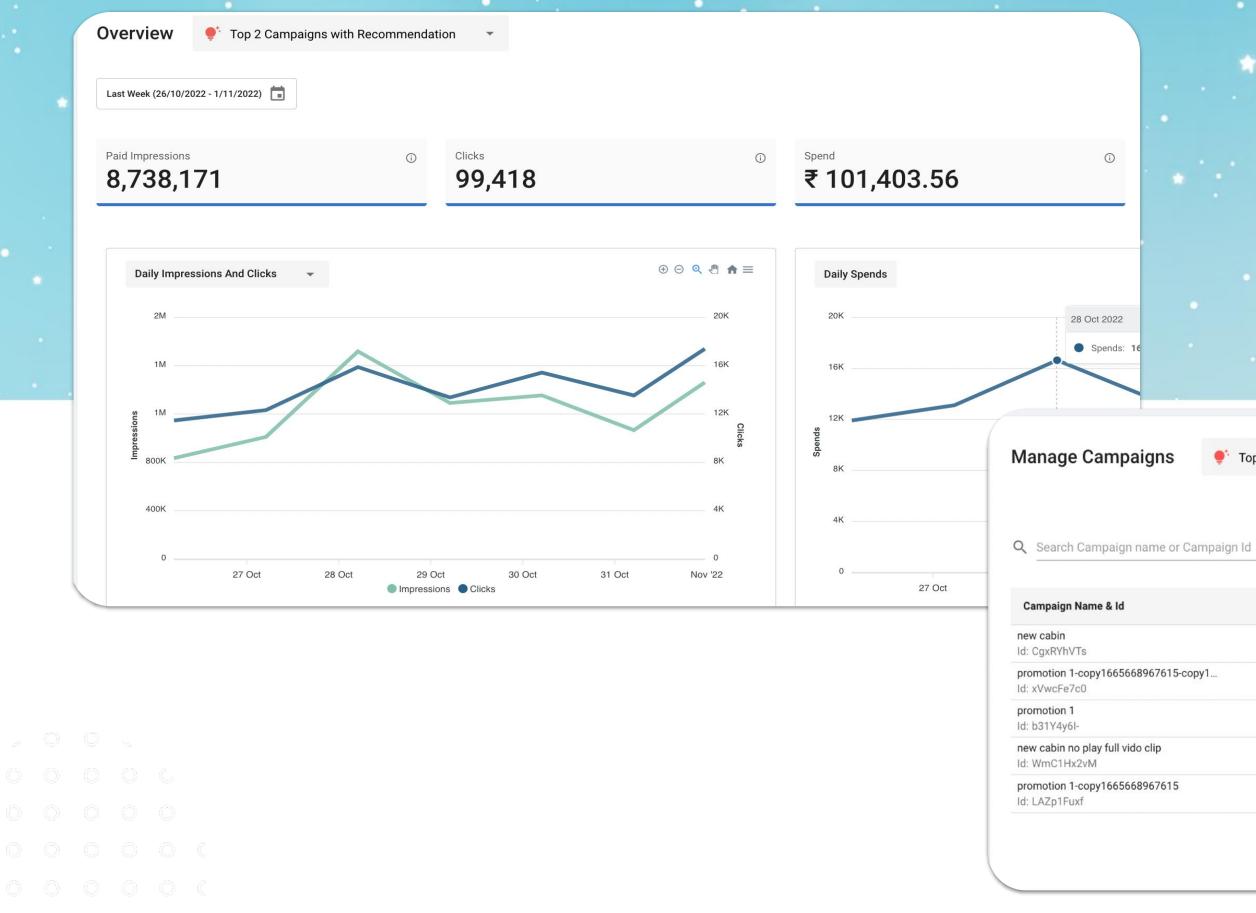

# **Language Level Audience Estimator** on Self Serve

Real-time view of the potential target audience size at a language-level

Helps appreciate variation in **CTR** and spends' trends across creatives within a campaign

A tool to address the gap between campaigns' overall reach and individual creatives' reach