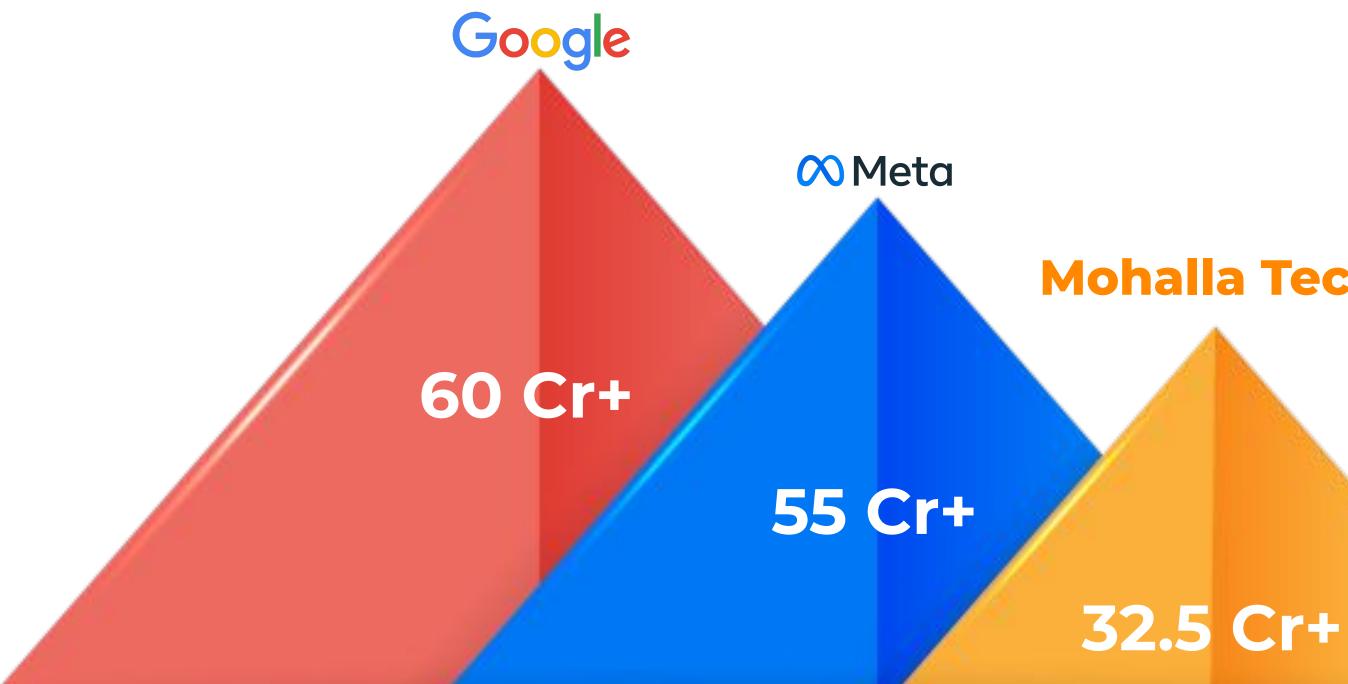

# **Target & Convert: ShareChat Ads** Language-Level Audience **Estimator is Here!**

A showcase of Sharechat Ads Manager's Latest Feature to target your audience through our Language Level Audience **Estimator** 

A Recap of 2022's Top 3 Features on ShareChat & Moj!

Advertise on Sharechat & Moj Apps with our Business Centre Platform











### Language Level Audience Estimator

### **Top 3 Product Features of 2022**



# Who We Are







## Welcome To The 3rd Largest Digital Ecosystem In India

Built For Bharat, By Bharat





### **Mohalla Tech**





### India's 3rd Largest Media Network



## Sharechat Is Your Window To The World





### **46K shares** every min

# **31 Minutes**

per day





## Moj Let's The World Discover You In All Your Authentic Glory



### >7L Monetizable creators on Moj

# **34 Minutes**

per day



## Who Is The **Sharechat Audience?**





12.5% **TIER 1 SHARE** 2.2 Cr+ MAU



**TIER 2 SHARE** 5.8 Cr+ MAU







10 Cr+ MAU



# Who Is The Moj Audience?







**TIER 2 SHARE** 6.7 Cr + MAU









# Effective Advertising: Increased Conversions

Self Serve







ADVOCACY





### **ENGAGEMENT**



### **INNOVATION**



# Language Level Audience Estimator Features

for Agencies, Brands, Digital Marketers, Media Planners





# **Language Level Audience Estimator** on Self Serve